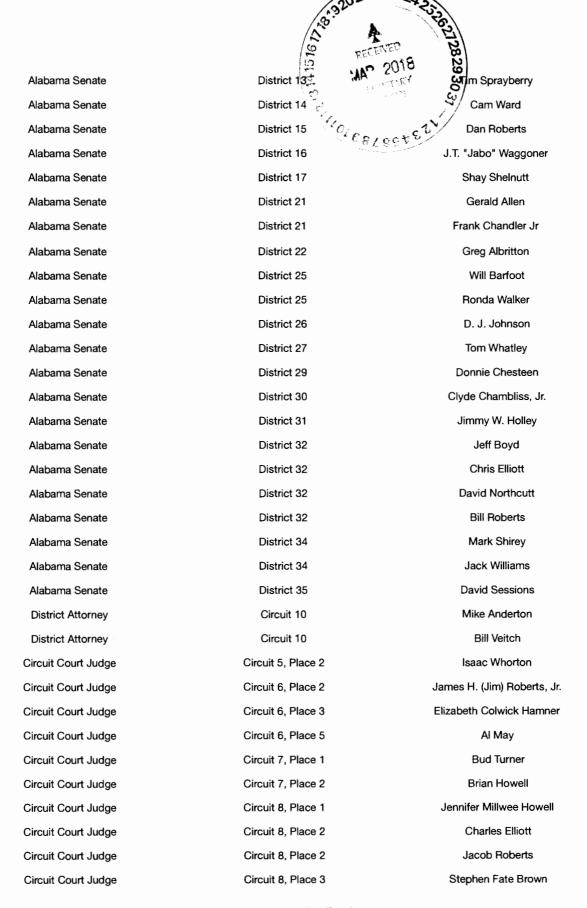

| Alabama House of Representatives             | District 97                         | Stephen McNair                           |
|----------------------------------------------|-------------------------------------|------------------------------------------|
| Alabama House of Representatives             | District 99                         | Charles W. Talbert                       |
| Alabama House of Representatives             | District 100                        | Victor Gaston                            |
| Alabama House of Representatives             | District 101                        | Chris Pringle                            |
| Alabama House of Representatives             | District 102                        | Willie Gray                              |
| Alabama House of Representatives             | District 102                        | Belinda H. Shoub                         |
| Alabama House of Representatives             | District 102                        | Shane Stringer                           |
| Alabama House of Representatives             | District 104                        | Margie Wilcox                            |
| Alabama House of Representatives             | District 105                        | Matthew J. Bentley                       |
| Alabama House of Representatives             | District 105                        | Chip Brown                               |
| Alabama House of Representatives             | District 105                        | Cody Dockens                             |
| Alabama House of Representatives             | District 105                        | Janet Brown Oglesby                      |
| Alabama Senate                               | District 1                          | Tim Melson                               |
| Alabama Senate                               | District 2                          | Tom Butler                               |
| Alabama Senate                               | District 2                          | Steve Smith                              |
| Alabama Senate                               | District 3                          | Arthur Orr                               |
| Alabama Senate                               | District 4                          | Paul Bussman                             |
| Alabama Senate                               | District 4                          | Garlan Gudger                            |
| Alabama Senate                               | District 5                          | Greg J. Reed                             |
| Alabama Senate                               | District 6                          | Eric Aycock                              |
| Alabama Senate                               | District 6                          | Steve Lolley                             |
| Alabama Senate                               | District 6                          | Larry Stutts                             |
| Alabama Senate                               | District 7                          | Sam Givhan                               |
| Alabama Senate                               | District 7                          | Mary Scott Hunter                        |
| Alabama Senate                               | District 8                          | Max D. Fuller                            |
| Alabama Senate                               | District 8                          | Steve Livingston                         |
| Alabama Senate                               | District 9                          | Clay Scofield                            |
| Alabama Senate                               | District 10                         | Mack N. Butler                           |
| Alabama Senate                               | District 10                         | Andrew Jones                             |
| Alabama Senate                               | District 11                         | Jim McClendon                            |
| Alabama Senate                               | District 12                         | Del Marsh                                |
| Alabama Senate                               | District 12                         | Wayne Willis                             |
| Alabama Senate                               | District 13                         | Randy Price                              |
| Alabama Senate                               | District 13                         | Mike Sparks                              |
| Alabama Senate Alabama Senate Alabama Senate | District 12 District 12 District 13 | Del Marsh<br>Wayne Willis<br>Randy Price |